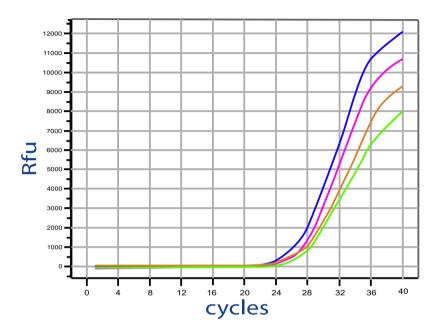

#### 1 Quadruple detections of three independent genes of SARS-CoV-2 in a singletube.

Detection of conserved region of SARS-CoV-2's ORF1ab gene, S gene and N gene, respectively, avoiding non-specific interference of SARS2003 and Bat SARS-like virus strains.

An internal Control (IC) amplifying human RNase P gene was used to identify possible PCR inhibition, to measure extraction purity and to confirm the integrity of the PCR run.