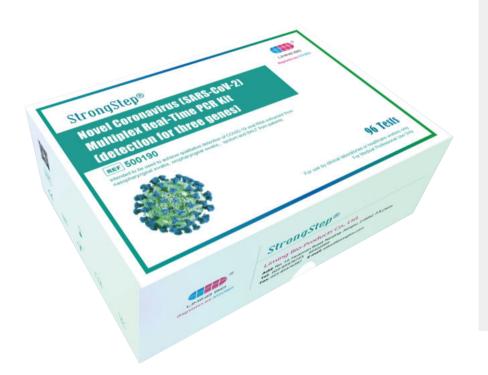

### 2020

2019

Successful construction

of molecular detection

technology platform

Successfully developed a novel coronavirus pneumonia test kit

16cm×11cm×5.5cm

**REF:500190** 

96 Tests/Kit C €

**Specimens:** 

nasopharyngeal (NP) swab oropharyngeal (OP) swab

sputum BALF

Results come out in 2 hours, satisfactory performance done by clinical trials. room-temperature transportation and storage.